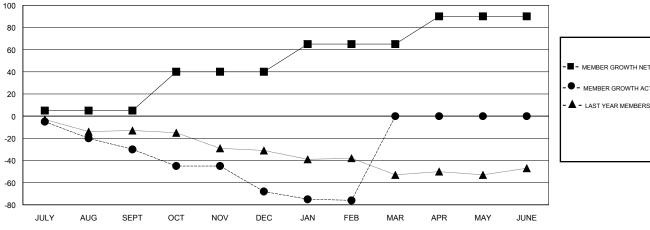

## GOALS AND ACTUAL MEMBERS CUMULATIVE

| - ■ - MEMBER GROWTH NET GOAL      |  |
|-----------------------------------|--|
| - ● - MEMBER GROWTH ACTUAL        |  |
| - ▲ - LAST YEAR MEMBERSHIP ACTUAL |  |
|                                   |  |
|                                   |  |
|                                   |  |