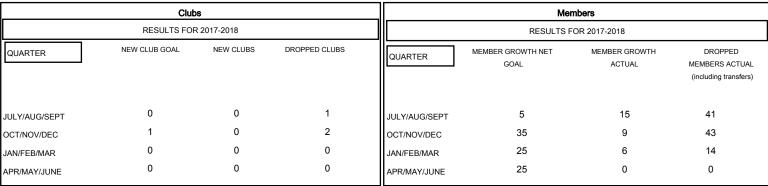

## GOALS AND ACTUAL NEW CLUBS CUMULATIVE

## GOALS AND ACTUAL MEMBERS CUMULATIVE

| - ■ - MEMBER GROWTH NET GOAL      |  |
|-----------------------------------|--|
| - ● - MEMBER GROWTH ACTUAL        |  |
| - ▲ - LAST YEAR MEMBERSHIP ACTUAL |  |
|                                   |  |
|                                   |  |
|                                   |  |